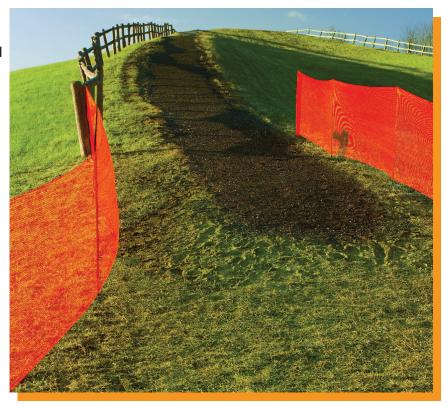

## Visual Barrier<sup>®</sup>

EZ Visual Barrier® is a lightweight, durable mesh great for enclosing event areas, construction sites, pathways, and quick and easy customized spaces. Easy to install and will not fray when cut. The fabric will not fade, mildew or mold and can be cleaned with soap and water.