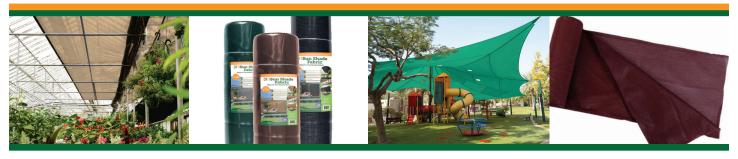

## **Easy-to-Use Shade Fabric**

EZ Sun Shade Fabric™ is a lightweight, durable mesh that blocks the sun's rays and heat. This material provides up to 70% shade, reducing the temperature below to a more comfortable level and is perfect for covering patios, children's play areas, greenhouses and any other area where direct sunlight is a concern. The fabric is easy to install and will not fray when cut. The fabric will not fade, mildew or mold and can be cleaned with soap and water.

## **Features**

- Block sun's heat and rays by providing up to 70% shade to area below
- Easy to install
- Will not fade, mold or mildew
- Will not fray when cut
- 5 Year UV warranty
- Made in the USA

## **Specifications**

| Colors                                                                               | <b>M</b> EASUREMENTS       | <b>W</b> EIGHT           | PACKAGE SIZE                                | Case QUANTITY | Case Type | PALLET QUANTITY |
|--------------------------------------------------------------------------------------|----------------------------|--------------------------|---------------------------------------------|---------------|-----------|-----------------|
| Black, Chocolate, Green,<br>Saddle Tan, Harvest<br>Wheat, Harvest Red,<br>Slate Grey | 6' x 20'<br>(1.8 x 6.1m)   | 2 lbs<br>(0.91kg)        | 7"x 7"x 19"<br>(17.8 x 17.8 x 48.3cm)       | 9             | Standard  | 72              |
| Black, Chocolate, Green,<br>Saddle Tan, Harvest<br>Wheat, Harvest Red,<br>Slate Grey | 6' x 50'<br>(1.8 x 15.2m)  | <b>5 lbs</b><br>(2.27kg) | 7.5"x 7.5"x 37"<br>(19.1 x 19.1 x 94.0cm)   | 9             | Standard  | 36              |
| Black, Chocolate, Green,<br>Saddle Tan, Harvest<br>Wheat, Harvest Red,<br>Slate Grey | 6' x 100'<br>(1.8 x 30.5m) | 10 lbs<br>(4.54kg)       | 9.75"x 9.75"x 37"<br>(24.8 x 24.8 x 94.0cm) | 4             | Standard  | 16              |