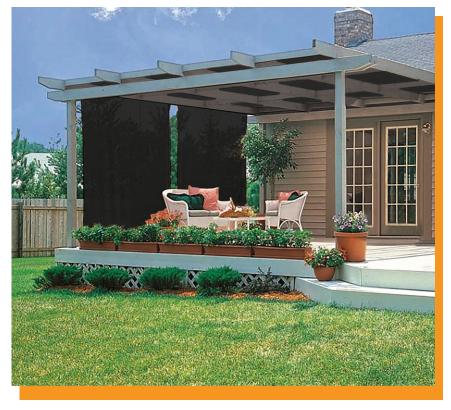

## **Easy-to-Use Shade Fabric**

EZ Sun Shade Fabric™ is a lightweight, durable mesh that blocks the sun's rays and heat. This material provides up to 70% shade, reducing the temperature below to a more comfortable level and is perfect for covering patios, children's play areas, greenhouses and any other area where direct sunlight is a concern. The fabric is easy to install and will not fray when cut. The fabric will not fade, mildew or mold and can be cleaned with soap and water.

## **Features**

- Block sun's heat and rays by providing up to 70% shade to area below
- Easy to install
- Will not fade, mold or mildew
- Will not fray when cut
- 5 Year UV warranty
- Made in the USA