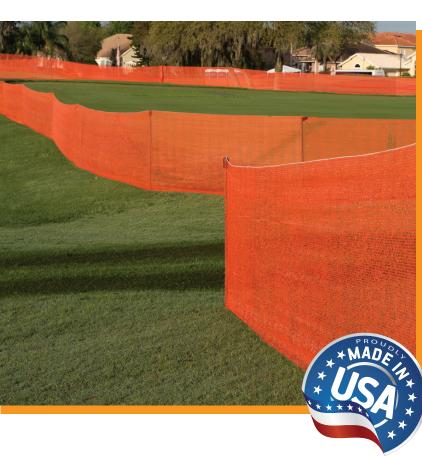

## Pocket Net Fence with Pocket-Net® Technology

EZ Pocket Net Fence<sup>®</sup> is a lightweight, durable mesh ideal for many home and industrial applications. Kit includes mesh, poly sleeves and safety caps. Mesh is ideal for enclosing children's play areas, yard and property markers, event visual barriers, construction fences, and so much more. Easily install in four simple steps.

## Features

- Great for enclosing play areas, yard and property markers
- Kit includes knitted mesh, poly sleeves and safety caps
- Can be cleaned with soap & water
- Easy to install with pocket net technology
- Will not fade, mold or mildew
- Will not fray when cut
- 5 Year UV warranty
- Made in the USA