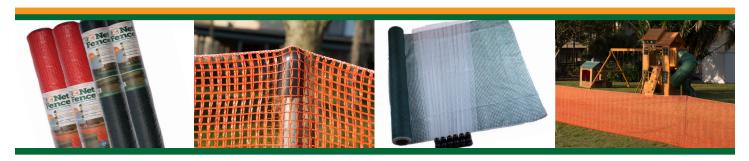

## Pocket Net Fence with Pocket-Net® Technology

EZ Pocket Net Fence<sup>®</sup> is a lightweight, durable mesh ideal for many home and industrial applications. Kit includes mesh, poly sleeves and safety caps. Mesh is ideal for enclosing children's play areas, yard and property markers, event visual barriers, construction fences, and so much more. Easily install in four simple steps.

## Features

- Great for enclosing play areas, yard and property markers
- Kit includes knitted mesh, poly sleeves and safety caps
- Can be cleaned with soap & water
- Easy to install with pocket net technology
- Will not fade, mold or mildew
- Will not fray when cut
- 5 Year UV warranty
- Made in the USA