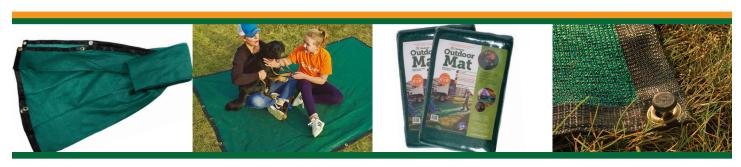

EZ Outdoor Mat™ is a mesh that creates a fast and easy multi-purpose portable outdoor surface. Great for backyards, play areas and camping RV mat. Reinforced hem and brass grommets help secure the mat tightly.

## **Features**

- · Light weight mesh
- Durable fabric for long life
- Easy to install and set up
- Material will not fray when cut
- Will not fade, mold or mildew
- Rust resistant grommets
- 5 Year UV warranty
- Made in the USA