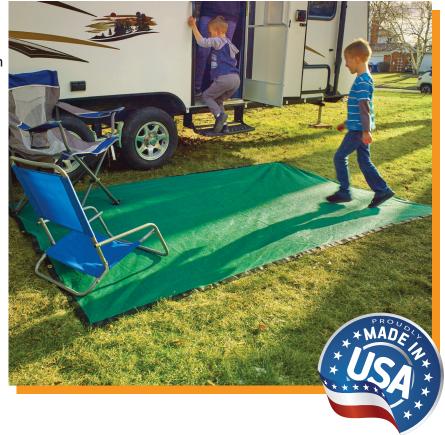

EZ Outdoor Mat™ is a mesh that creates a fast and easy multi-purpose portable outdoor surface. Great for backyards, play areas and camping RV mat. Reinforced hem and brass grommets help secure the mat tightly.

## **Features**

- · Light weight mesh
- Durable fabric for long life
- Easy to install and set up
- Material will not fray when cut
- Will not fade, mold or mildew
- Rust resistant grommets
- 5 Year UV warranty
- Made in the USA