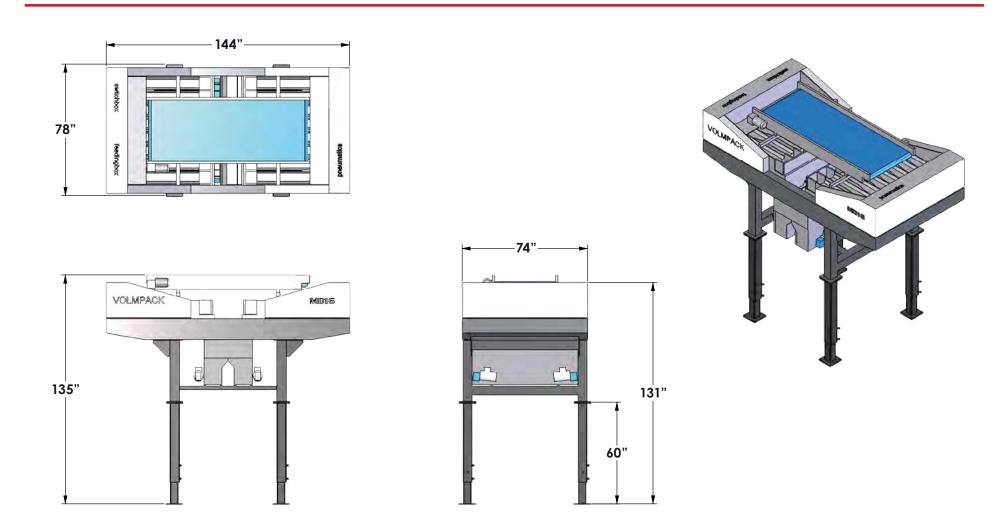

# **MD16**

The MD16 is the second largest weigher in the Volmpack lineup. It can fill up to four baggers at once and can be purchased with dosing buckets to increase speeds even further. The MD16 also offers a packing range from 1 to 50 pounds at rates up to 75 bags per minute and 80 bags per minute with dosing buckets. The 16 buckets also let the operator choose between three modes (Speed Mode, Accuracy Mode and Rolling Speed/Accuracy Mode).