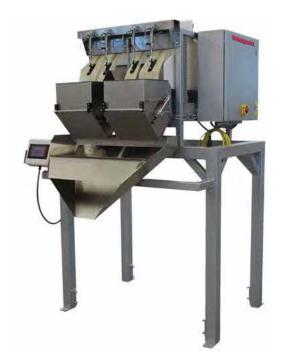

# M2i V

The M2i V compact weigher works well in small packing facilities where weighing accuracy is needed. It provides packers with a medium-speed, steady, and accurate weighing machine for their consumer packs. The M2i V offers a packing range from 1 to 10 pounds at rates up to 18 bags per minute. It can also handle many weighing applications, from fresh produces to birdseed.

# **FEATURES**

- Two vibrating lanes feeding two buckets for increased accuracy and speed
- High speed computer scans the weights in the two buckets to provide accurate weights
- Strong, stable frame with vibration isolation
- Touchscreen computer
- Optional router for remote assistance
- All product contact points are either stainless steel or plastic
- Removable components for easy cleaning
- Compact size/small footprint allows system to fit in tight spaces, and make it more portable
- Available in stainless steel or mild steel, powder-coated