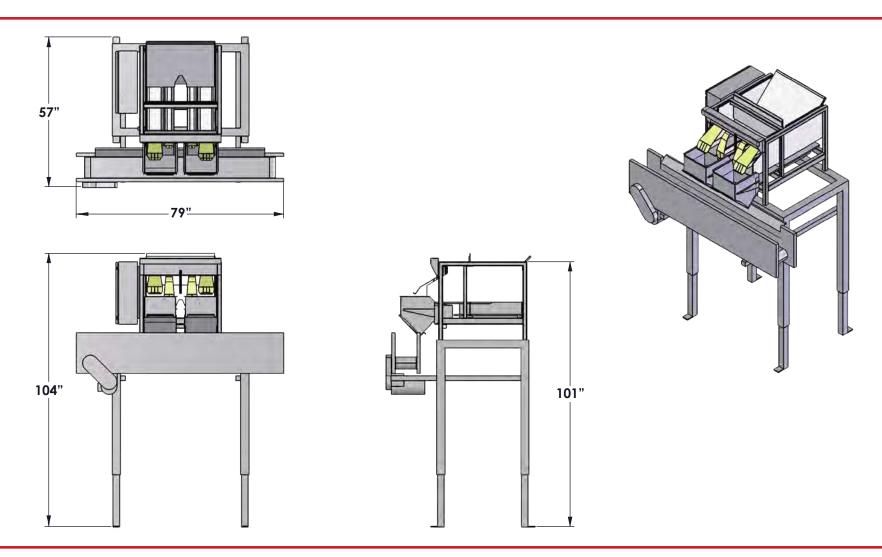

# M2i V

The M2i V compact weigher works well in small packing facilities where weighing accuracy is needed. It provides packers with a medium-speed, steady, and accurate weighing machine for their consumer packs. The M2i V offers a packing range from 1 to 10 pounds at rates up to 18 bags per minute. It can also handle many weighing applications, from fresh produces to birdseed.

# **FEATURES**

- Two vibrating lanes feeding two buckets for increased accuracy and speed
- High speed computer scans the weights in the two buckets to provide accurate weights
- Strong, stable frame with vibration isolation
- Touchscreen computer
- Optional router for remote assistance
- All product contact points are either stainless steel or plastic
- Removable components for easy cleaning
- Compact size/small footprint allows system to fit in tight spaces, and make it more portable
- Available in stainless steel or mild steel, powder-coated

#### **PACKAGE SIZE RANGE**

1 to 10 pounds

### CAPACITY / RATE

5 pounds up to 18 packages per minute\*