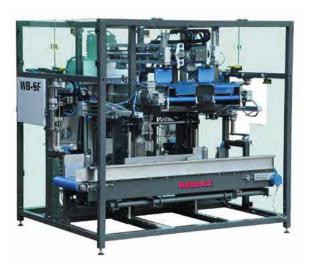

## **DUAL WICKET BAGGER (SOFT FRUIT)**

The Dual Wicket Bagger for Soft Fruit (WB 2 SF) is designed to pack soft fruits such as apples, pears and plums. It is made specifically for packing into premade, wicketed bags. The WB 2 SF is equipped with a special infeed belt and brush that lower when bags are filled, for gentle product handling.

The WB 2 SF is the best, most gentle choice for bagging soft fruit. It is also equipped with either an automatic closer or tape closing head to make closing easy.

#### **FEATURES**

- Adjustable fill opening
- Easy-to-use PLC and touchscreen
- Synchronization between discharge belts for smooth transition to take-away conveyor
- Belts adjusted based on length of bags being filled

#### **ADDITIONAL OPTIONS**

- Left and right hand versions available
- Special infeed belt for delicate products
- Stinger Belt