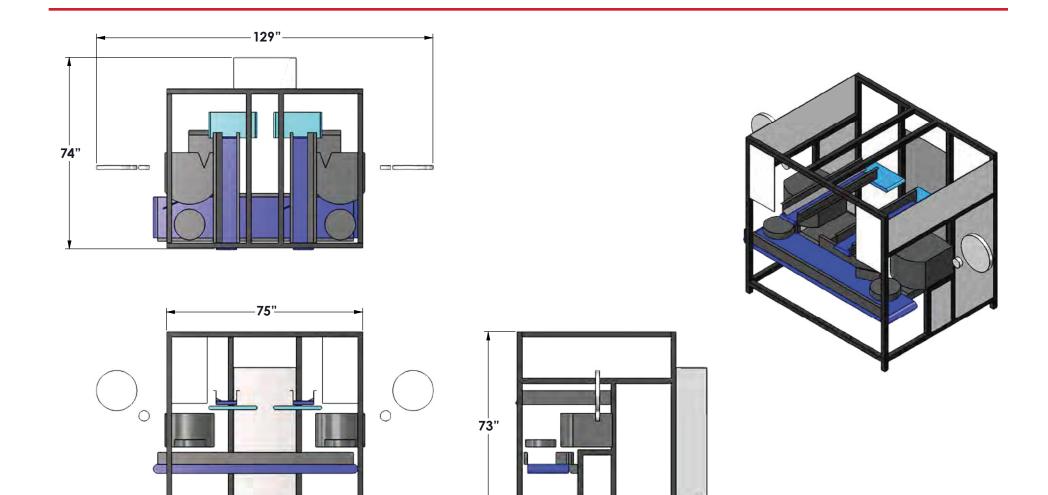

# DUAL WICKET BAGGER (SOFT FRUIT)

Measurements are rounded off to the nearest inch.