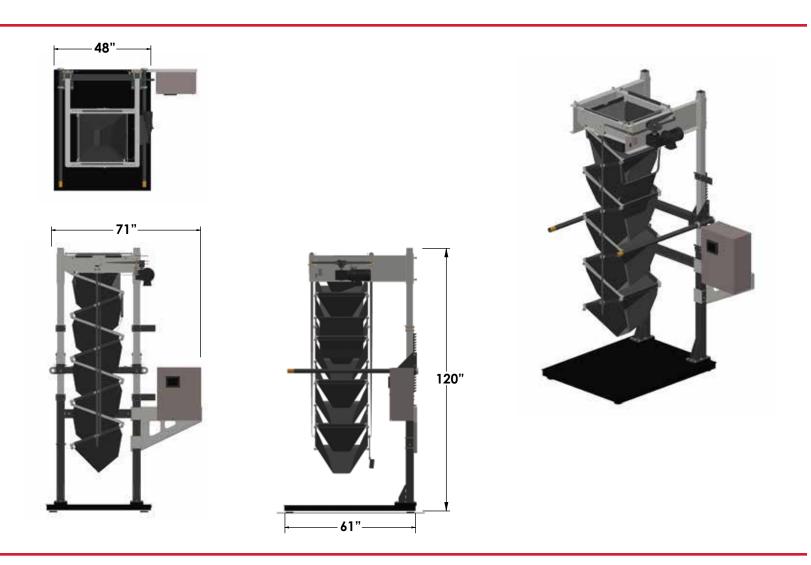

# Single Tote Filler

The Volmpack Single Tote Filler provides fast, efficient and gentle filling of bulk packaging. With a 4' x 5' staging space you have the versatility of filling soft packaging such as 2,000 lb. tote bags or crates of numerous sizes.

Utilizing the cascading rubber chute, product drops in a controlled manner as it impacts a soft rubber surface which is designed to prevent product damage. The chute will sit in the bottom of the tote or crate and as product begins to fill, an ultrasonic sensor will signal the chute to raise and lower to ensure minimal product impact throughout the filling process.

#### **FEATURES**

- Fork pockets for easier handling and moving of equipment
- Durable nylon reinforced rubber chute
- High quality scale adaptable to metric or imperial measurements
- 4' x 5' checker plate steel scale plate
- Hanger rods to hold tote loops for filling
- Works with irregular crate sizes
- Automatic shut off at infeed conveyor when desired weight is reached
- Programmable touchscreen allowing user to program desired weight