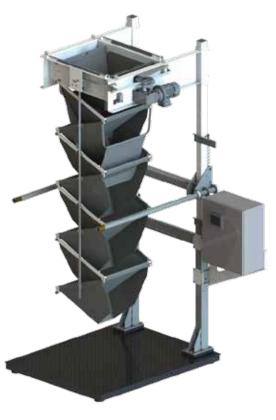

# Single Tote Filler

The Volmpack Single Tote Filler provides fast, efficient and gentle filling of bulk packaging. With a 4' x 5' staging space you have the versatility of filling soft packaging such as 2,000 lb. tote bags or crates of numerous sizes.

Utilizing the cascading rubber chute, product drops in a controlled manner as it impacts a soft rubber surface which is designed to prevent product damage. The chute will sit in the bottom of the tote or crate and as product begins to fill, an ultrasonic sensor will signal the chute to raise and lower to ensure minimal product impact throughout the filling process.

#### **FEATURES**

- Fork pockets for easier handling and moving of equipment
- Durable nylon reinforced rubber chute
- High quality scale adaptable to metric or imperial measurements
- 4' x 5' checker plate steel scale plate
- Hanger rods to hold tote loops for filling
- Works with irregular crate sizes
- Automatic shut off at infeed conveyor when desired weight is reached
- Programmable touchscreen allowing user to program desired weight