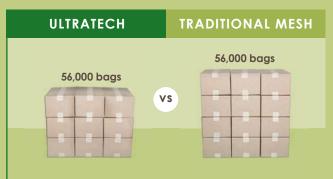

# UltratechEco-SmartPackaging Technology

Both of these rolls contain 3450 lineal feet of mesh. The Ultratech™ roll is significantly smaller, indicating just how much raw material it saves.

20% more bags—less weight and waste.

Ultratech uses less material for more efficient shipping and storage. Less weight saves money in shipment; more bags per box means less waste and lower disposal costs.