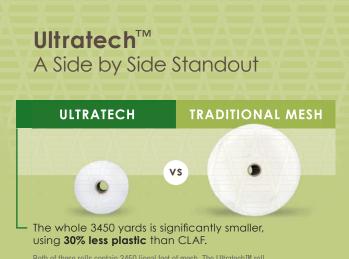

# UltratechEco-SmartPackaging Technology

Both of these rolls contain 3450 lineal feet of mesh. The Ultratech™ roll is significantly smaller, indicating just how much raw material it saves.

20% more bags—less weight and waste.