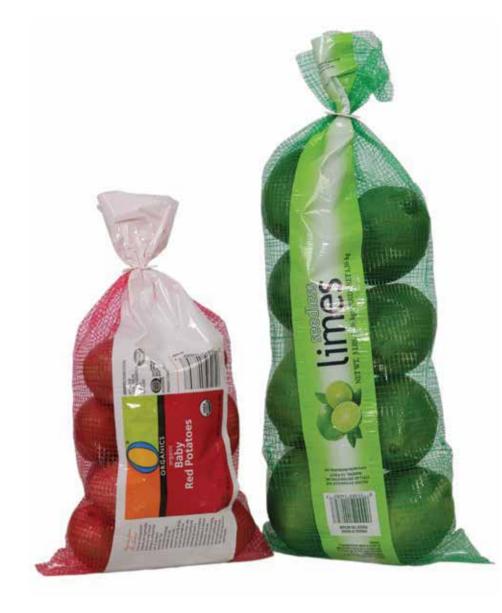

## **MESH TUBE**

Volm's mesh tube bags provide high breathability and the mesh color can be used to enhance the appearance of the product inside. Many mesh colors are available and a one or two side label can be used.

## FEATURES

- Very high breathability
- Mesh can improve appearance of produce
- Bottom is sealed, not sewn, for cleaner appearance
- Many mesh colors available
- One or two side label with adjustable size
- Side gusset optional

Onions

**MOST COMMON PRODUCTS** 

• Peppers

Potatoes

## PACKING

• Citrus

Garlic

- Carousel
- Hand pack
- Closelt<sup>®</sup> Clips

## SIZE

1 lb to 10 lb

CloseIt by Bedford: All-plastic bag closure clip.