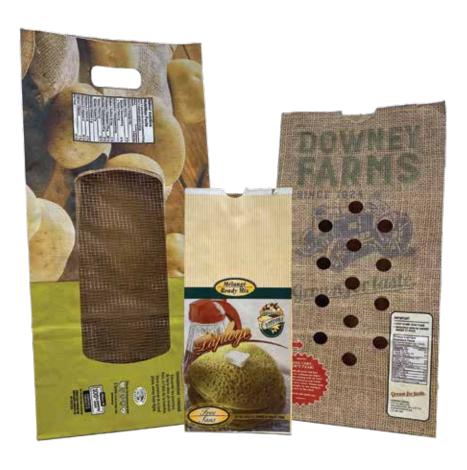

### **CONSUMER PAPER**

Volm offers paper bags in a variety of sizes and styles. They are available in single or multi-wall and can be used for packing various produce items and dry commodities. These consumer bags can display high quality graphics as well as options for visibility and ventilation. Mesh vent view windows and punch holes can help showcase the product and improve shelf life at the retail level.

### **ADDITIONAL OPTIONS**

- Vent view mesh
- Punch holes
- Handle holes